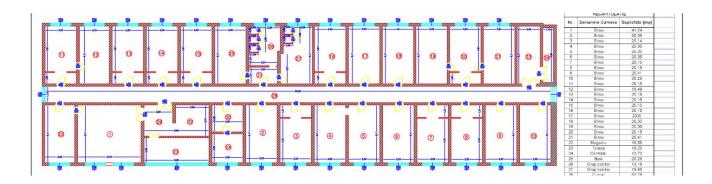

## **Property details**

- Address: Strada Tismana, Motru, County Gorge
- Total area: 414 sqm
- Number of Floors in the Block: 3
- Condition: Needs renovation

| RECAPITULATIE    |                 |                |  |
|------------------|-----------------|----------------|--|
| Nr.              | Denumire Camera | Suprafata [mp] |  |
| 1                | Birou           | 41,24          |  |
| 2                | Birou           | 20,35          |  |
| 3                | Birou           | 20,14          |  |
| 4                | Birou           | 20,35          |  |
| 5                | Birou           | 20,35          |  |
| 6                | Birou           | 20,35          |  |
| 7                | Birou           | 20,15          |  |
| 8                | Birou           | 20,15          |  |
| 9                | Birou           | 20,41          |  |
| 10               | Birou           | 20,28          |  |
| 11               | Birou           | 20,15          |  |
| 12               | Birou           | 19,49          |  |
| 13               | Birou           | 20,15          |  |
| 14               | Birou           | 20,15          |  |
| 15               | Birou           | 20,15          |  |
| 16               | Birou           | 20,15          |  |
| 17               | Birou           | 2035           |  |
| 18               | Birou           | 20,35          |  |
| 19               | Birou           | 20,35          |  |
| 20               | Birou           | 20,15          |  |
| 21               | Birou           | 20,41          |  |
| 22               | Magazio         | 19,55          |  |
| 23               | Terasa          | 18,25          |  |
| 24               | Centrala        | 12,72          |  |
| 25               | Baie            | 20,28          |  |
| 26               | Grup sanitar    | 13,18          |  |
| 27               | Grup sanitar    | 19,68          |  |
| 28               | Culoar          | 92,78          |  |
| 29               | Hol             | 10,09          |  |
| 30               | Hol             | 9,4            |  |
| 31               | Hol             | 5,38           |  |
| Suprafata Utila  |                 | 2681,58        |  |
| 32               | Scara           | 11,75          |  |
| 33               | Scara           | 14,97          |  |
| 34               | Balcon          | 6,67           |  |
| Suprafata Totala |                 | 2714,97        |  |